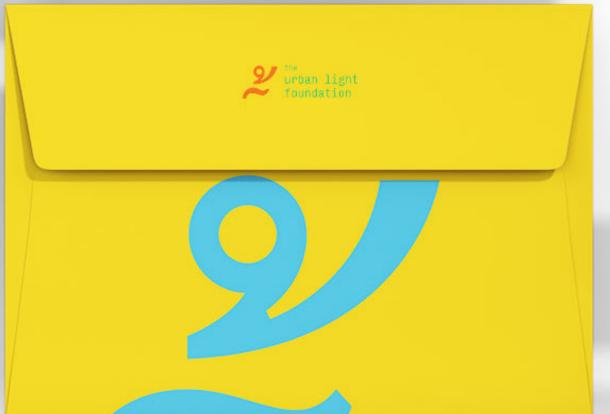

This example branded stationery set include letterhead and half-letterhead, as well as enevelopes and business cards that showcase the logo and vibrant color palette.