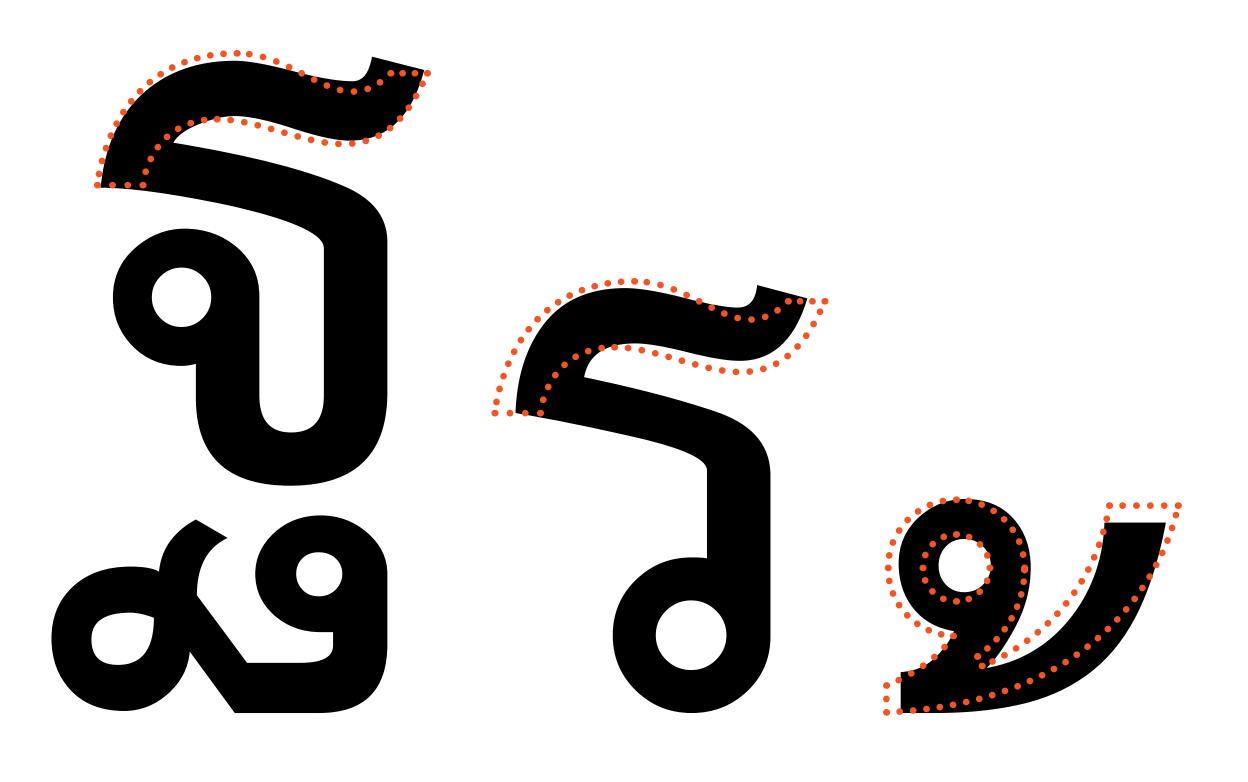

Current Logo Proposed Logo

The logomark is inspired by elements of thai letterforms, and is comprised of the 'mai toh' tone mark, and an element of the letters 'tho than' and 'ro ruea' to create an abstract image of a person raising their hands toward the sky.

'tho than' 'ro ruea' 'mai toh'