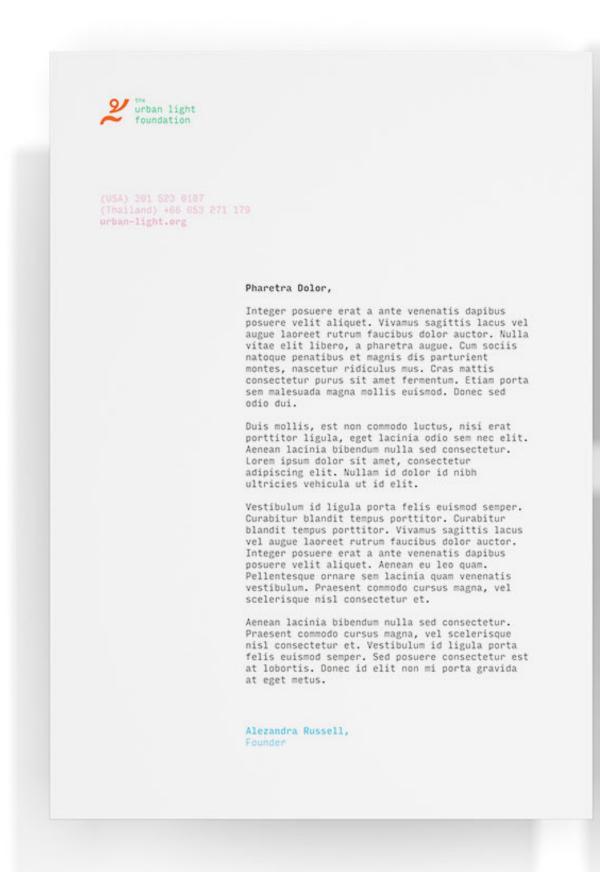

This example branded stationery set include letterhead and half-letterhead, as well as enevelopes and business cards that showcase the logo and vibrant color palette.