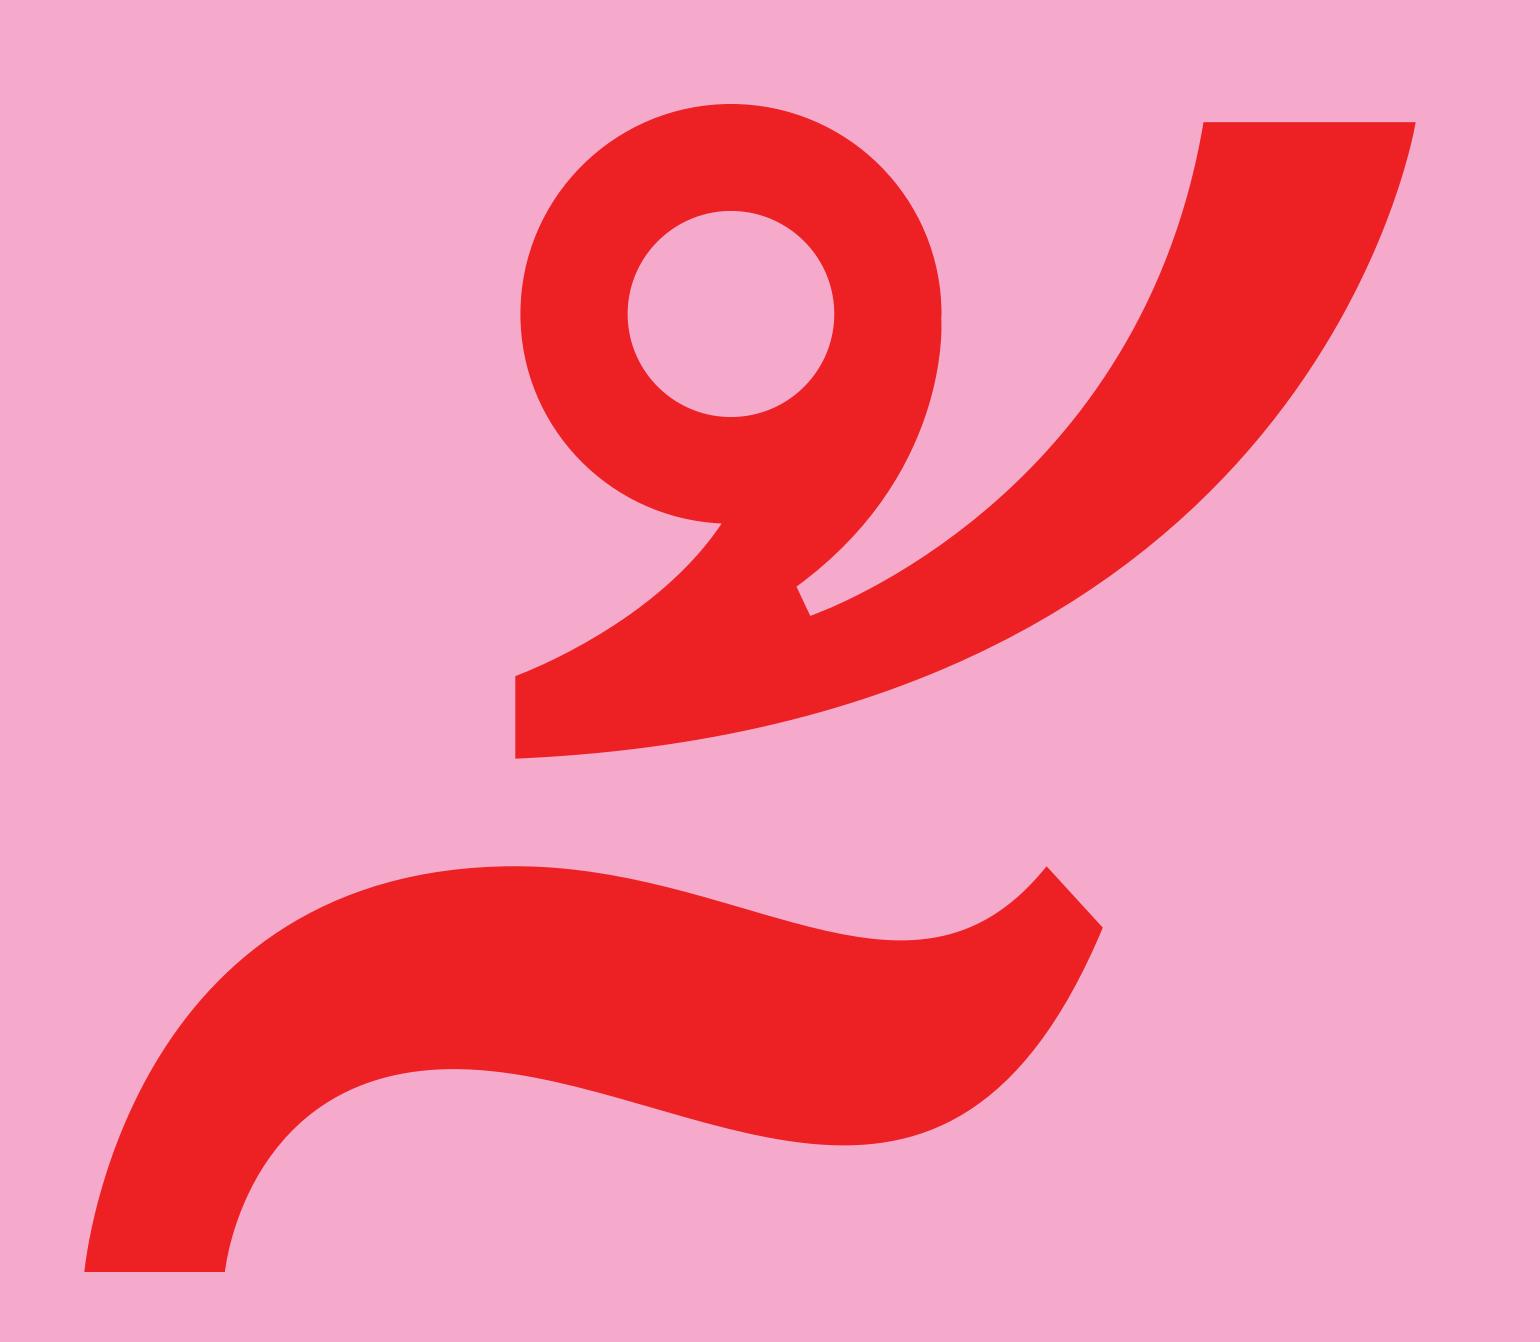

Current Logo Proposed Logo

The logomark is inspired by elements of thai letterforms, and is comprised of the 'mai toh' tone mark, and an element of the letters 'tho than' and 'ro ruea' to create an abstract image of a person raising their hands toward the sky.

'tho than' 'ro ruea' 'mai toh'